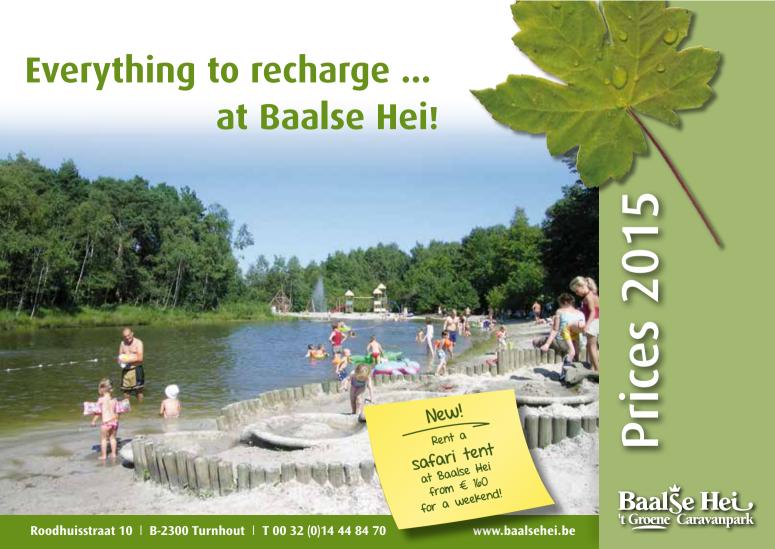

# Tourist lots PRICES 2015

#### **GENERAL INFORMATION**

- You are welcome the day of arrival from 4 p.m.
- On the departure day you can stay untill 12 a.m.
- Pitches 100 m<sup>2</sup>, more than 1 month 250 m<sup>2</sup>
- High season : school holidays during spring, July and August

#### Included:

• Prices include car, water, TV-connection and 6% VAT

#### Not included:

- Electricity: a day € 1. longer periods/kWh € 0,25
- Deposit for barrier key in case of a long stay € 40
- Dog per night on tourist lots € 1,50
- Dog on seasonal and annual places € 25
- Environmental contribution in according with length of stay
- Cancellation insurance: 3,856%, minimum € 15





# PRICES OVERNIGHT STAY: Low seaon € 20 High season € 26

Bike + tent + 2 persons

Low season € 11 - High season € 14

H