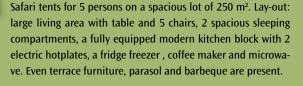

# Tentes Safari TARIFS 2015

## **GENERAL INFORMATION**

- You are welcome the day of arrival from 4 p.m.
- On the departure day you can stay untill 10 a.m.
- · Dogs are not allowed in the safari tent
- Please bring duvet covers and pillowcases. Duvets and pillows and are in the tent
- · Reservation required
- Bikes for rent, a day € 9,50

#### Included:

• 6% VAT. electricity and gas

#### Not included:

- Deposit rent € 125
- Deposit key barrier system € 40
- Cleaning by departure on demand € 45
- Cancellation insurance: premium 3,856%, minimum € 15

| Low season  |                                    |       |
|-------------|------------------------------------|-------|
| a week      | Fryday - Fryday or Monday - Monday | € 295 |
| weekend     | Fry. from 4 p.m. till Mon. 10 a.m. | € 160 |
| midweek     | Mon. from 4 p.m. till Fry. 10 a.m. | € 160 |
| High season | (from 3/7 till 17/8 + arrangements |       |