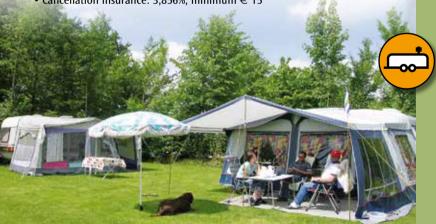

# Tourist lots PRICES 2015

# PRICES OVERNIGHT STAY: Low seaon € 20 High season € 26

Bike + tent + 2 persons

Low season € 11 - High season € 14

HIKER'S CABIN overnight stay 4 pers.

€ 42

## **SHORT STAY**

| Easter holidays     | Fry. | 3/4  | till Sun.  | 19/4  | € | 255 |
|---------------------|------|------|------------|-------|---|-----|
| Easter week (9 n.)  | Fry. | 3/4  | till Sun.  | 12/4  | € | 175 |
| Easter weekend      | Fry. | 3/4  | till Mon.  | 6/4   | € | 65  |
| May 1st week        | Fry. | 24/4 | till Sun.  | 3/5   | € | 175 |
| May 1st weekend     | Thu. | 30/4 | till Sun.  | 3/5   | € | 70  |
| Ascension week      | Fry. | 8/5  | till Sun.  | 17/5  | € | 180 |
| Ascension WE        | Wed. | 13/5 | till Sun.  | 17/5  | € | 90  |
| Whitsun weekend     | Fry. | 22/5 | till Mon.  | 25/5  | € | 70  |
| Ascension + Whitsun | Wed. | 13/5 | till Mon.  | 25/5  | € | 250 |
| Senior weeks        | Frv  | 12/6 | till Frv 1 | 9/6 — |   |     |

# **LONG STAY**

till Fry. 11/9

| One month    | April, Sept., Oct. | 100m <sup>2</sup> | € 345  |
|--------------|--------------------|-------------------|--------|
| One month    | May, June          | 100m <sup>2</sup> | € 525  |
| One month    | Juli and August    | 100m <sup>2</sup> | € 625  |
| Preseason    | 15/3 till 30/6     | 250m <sup>2</sup> | € 875  |
| Season       | 16/3 till 15/11    | 250m <sup>2</sup> | € 1725 |
| After season | 1/9 till 15/11     | 250m <sup>2</sup> | € 555  |
| Winter       | 15/11 till 15/3    | 250m <sup>2</sup> | € 555  |
| All Year     | 16/3 till 15/3     | 250m <sup>2</sup> | € 1825 |